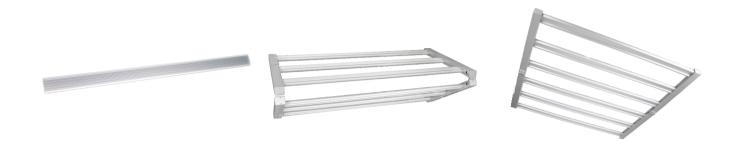

## **Linear LED Grow Light - Heat Sink Assembly (HE Series)**

100W Linear Grow Light

Foldable Pivot Hinge Design

600W Linear Grow Light

-524.00-

## Features:

- Slim Type Aluminum Extrusion Heat Sink Design: Efficient and Portability
- Matrix Installation Design for Uniform Lumen Flux
- Flexible Adoption of Great Variety SMD LED Modules
- Various combination of Linear Light Bar for Lighting Coverage Area Expansion from 100W up to 600W
- Foldable Pivot Hinge Design for Less Required Package, Storage, Shipping Space and Logistic Cost Saving
- Advanced Surface Treatment for Best Corrosion Protection
- Great Varieties of LED Lighting Application: Grow Light, Linear Light Bar, etc