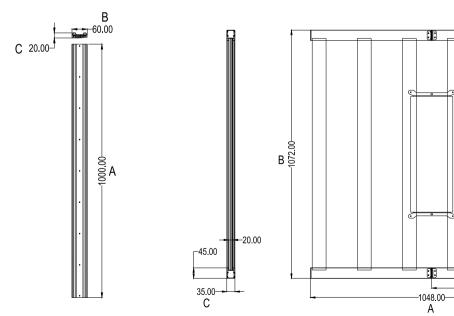

## **Dimensions:**

| Model Number | Power<br>(W) | Size (mm)          | PCB Size<br>(mm) | Chip Model | LED QTY<br>(pcs) | Series/Parallel | Power Supply |
|--------------|--------------|--------------------|------------------|------------|------------------|-----------------|--------------|
| HE5100       | 100W         | A:1000*B:60*C:20   | 998*23.5*1.6     | 3030/3535  | User Defined     | User Defined    | User Defined |
| HE5200       | 200W         | A:1048*B:524*C:35  | 998*23.5*1.6     | 3030/3535  | User Defined     | User Defined    | User Defined |
| HE5400       | 400W         | A;1048*B:524*C:35  | 998*23.5*1.6     | 3030/3535  | User Defined     | User Defined    | User Defined |
| HE5600       | 600W         | A:1048*B:1072*C:35 | 998*23.5*1.6     | 3030/3535  | User Defined     | User Defined    | User Defined |

<sup>\*</sup> The above parameters are for reference only, ultimately you have to refer to the physical specification issued by the Company.