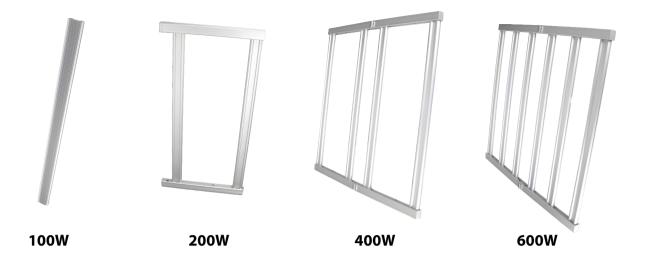

## **Linear LED Grow Light - Heat Sink Assembly (HE Series)**

100W Linear Grow Light

Foldable Pivot Hinge Design

600W Linear Grow Light

-524.00-

## Features:

- Slim Type Aluminum Extrusion Heat Sink Design: Efficient and Portability
- Matrix Installation Design for Uniform Lumen Flux
- Flexible Adoption of Great Variety SMD LED Modules
- Various combination of Linear Light Bar for Lighting Coverage Area Expansion from 100W up to 600W
- Foldable Pivot Hinge Design for Less Required Package, Storage, Shipping Space and Logistic Cost Saving
- Advanced Surface Treatment for Best Corrosion Protection
- Great Varieties of LED Lighting Application: Grow Light, Linear Light Bar, etc

## **Dimensions:**

| Model Number | Power<br>(W) | Size (mm)          | PCB Size<br>(mm) | Chip Model | LED QTY<br>(pcs) | Series/Parallel | Power Supply |
|--------------|--------------|--------------------|------------------|------------|------------------|-----------------|--------------|
| HE5100       | 100W         | A:1000*B:60*C:20   | 998*23.5*1.6     | 3030/3535  | User Defined     | User Defined    | User Defined |
| HE5200       | 200W         | A:1048*B:524*C:35  | 998*23.5*1.6     | 3030/3535  | User Defined     | User Defined    | User Defined |
| HE5400       | 400W         | A;1048*B:524*C:35  | 998*23.5*1.6     | 3030/3535  | User Defined     | User Defined    | User Defined |
| HE5600       | 600W         | A:1048*B:1072*C:35 | 998*23.5*1.6     | 3030/3535  | User Defined     | User Defined    | User Defined |